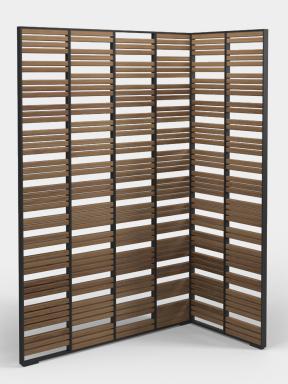

## LARGE L SHAPE SCREEN

WIDTH
DEPTH
HEIGHT
PRODUCT WEIGHT
CBM / CCF
DESIGNER
ASSEMBLY

123.5cm / 48.5" 65.5cm / 26" 185.5cm / 72.5" 55kg / 121lb 1.73m³ / 61ft³ Mark Gabbertas Not Required ITEM NUMBER

103142 : Large L Shape Screen

## MATERIALS

Powder coated aluminium frame. Natural finish teak slats.

## NOTES

The teak used for the screen slats are produced from the small offcuts that result from our standard furniture production process. As a result, colour may vary between slats and some slats may include small knots. These imperfections are purely cosmetic and do not affect the performance of the product in any way.