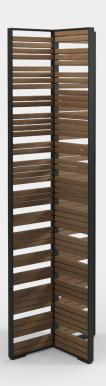

## T SHAPE SCREEN

WIDTH
DEPTH
HEIGHT
PRODUCT WEIGHT
CBM / CCF
DESIGNER

**ASSEMBLY** 

62cm / 24.5" 35cm / 14" 185.5cm / 72.5" 28kg / 62lb 0.48m³ / 16.8ft³ Mark Gabbertas Not Required ITEM NUMBER

103146: T Shape Screen

## MATERIALS

Powder coated aluminium frame. Natural finish teak slats.

## NOTES

The teak used for the screen slats are produced from the small offcuts that result from our standard furniture production process. As a result, colour may vary between slats and some slats may include small knots. These imperfections are purely cosmetic and do not affect the performance of the product in any way.