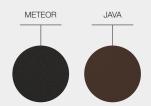

#### ITEM NUMBERS

105718 : Meteor Frame / Aluminium Back & Screens 108808 : Java Frame / Aluminium Back & Screens

## FRAME COLOURS