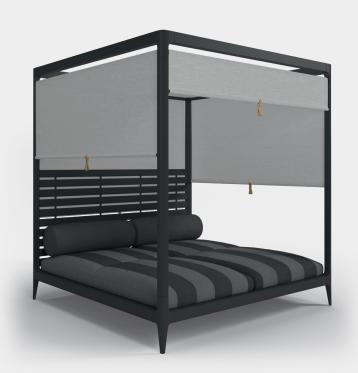

# GRID CABANA ALUMINIUM BACK & SCREENS

212cm / 83.5" WIDTH DEPTH 212cm / 83.5" 234cm / 92" HEIGHT SEAT HEIGHT 48.5cm / 19" PRODUCT WEIGHT 203kg / 448lb 1.32m<sup>3</sup> / 46.91ft<sup>3</sup> CBM / CCF DESIGNER Henrik Pedersen ASSEMBLY Required

#### ITEM NUMBERS

105718 : Meteor Frame / Aluminium Back & Screens 108808 : Java Frame / Aluminium Back & Screens

#### MATERIALS

Powder coated aluminium frame.

Powder coated aluminium slatted back panel.

2x Nimbus colour, reciprocating sling fabric screens included.

Protective covers for seat & back cushions included.

Outdoor fabric seat cushions included.

Back cushions shown above available as an optional accessory. Fabrics vary by geographic market. See gloster.com for details.